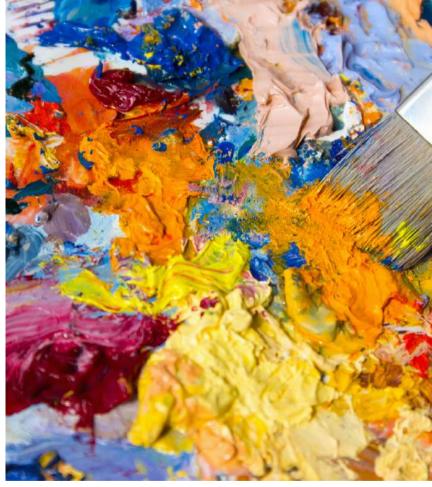

#### • THE ARTIST MILA

STYLE Realism and Expressionism

FAVORITE THEMES portrait and composition

TECHNICAL METHODS Oil on canvas and other materials, charcoal, photography, collage, computer graphics.

Son blog : www.milamontecarlo.com

### MATERIALS

LC MONTE-CARLO

MILA mainly uses its oil paintings on canvas or plexiglass. For MILA MONTE-CARLO creations, the fabrics chosen are treated with the econyl process for the swimsuits and the polyester chosen for their summer clothes is also recycled.