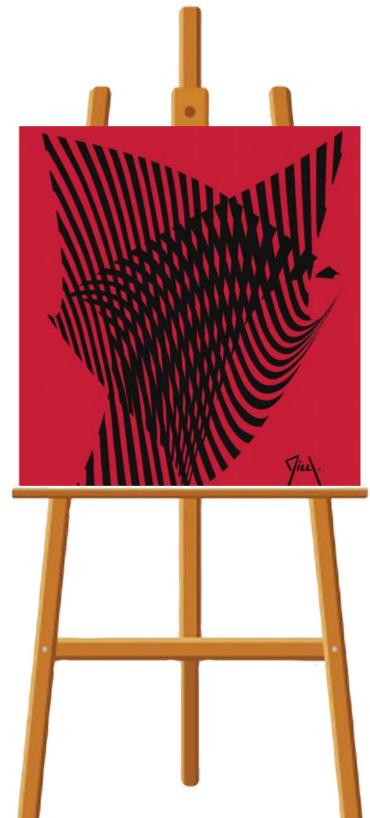

#### • THE ARTIST MILA

STYLE Realism and Expressionism

FAVORITE THEMES portrait and composition

TECHNICAL METHODS Oil on canvas and other materials, charcoal, photography, collage, computer graphics.

Son blog : www.milamontecarlo.com

#### The concept of the MILA MONTE-CARLO "VOYAGES ET RENCONTRES" collection

MILA has selected some of his artistic creations on this theme and made them into fabrics.

MILA and Alexandra have created, in collaboration with talented milanese model makers, a small range of Beachwear and Resortwear products (beachwear, bags and swimsuits for women at first).

### COLORS PALETT

For its graphic charter, MILA has relied on the simplicity of hyper contrasting neutral colors such as black and white. She also uses soft, bright colors with gold undertones to remind the sun and sand of seaside resorts.