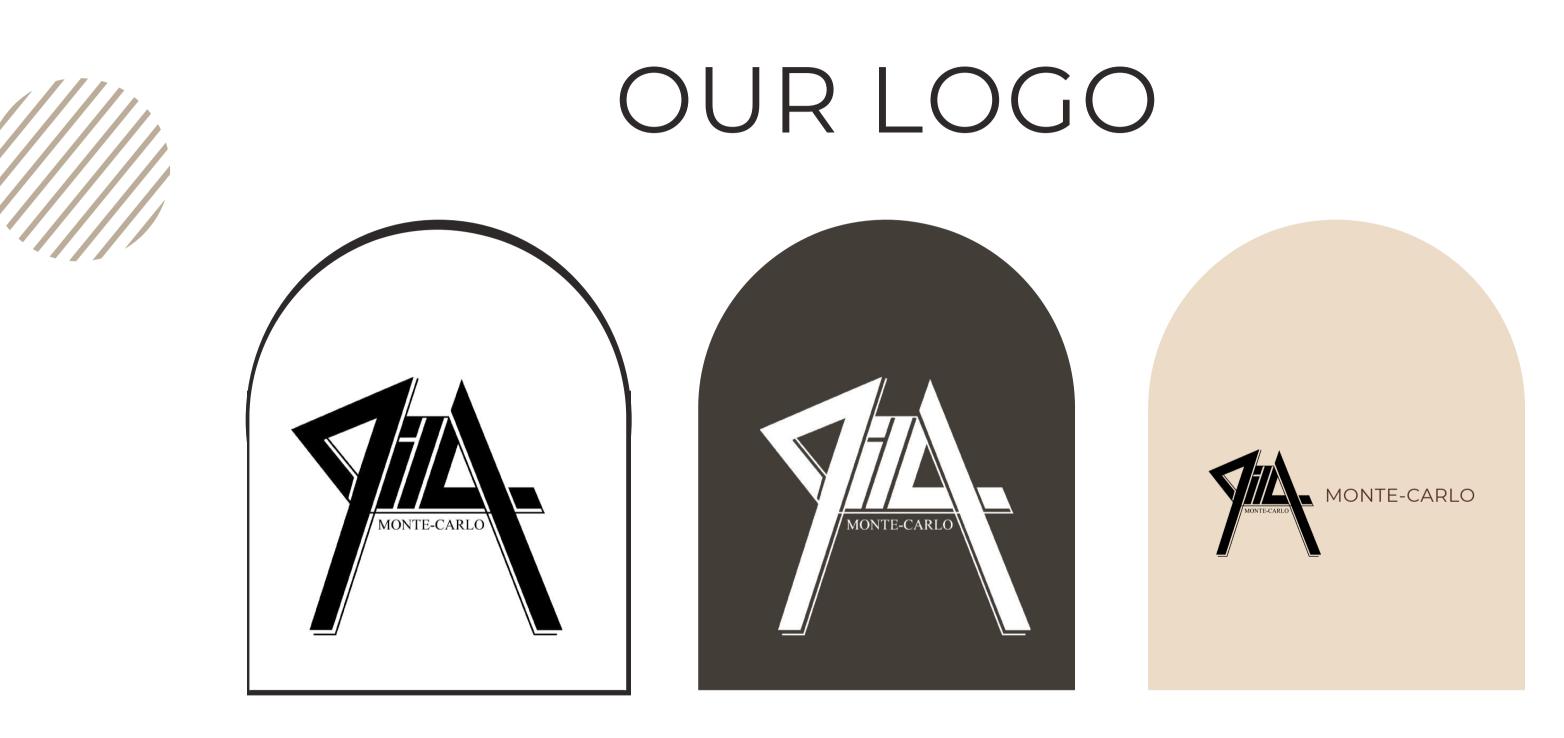

LC MONTE-CARLO

black on light background / white on dark background / small horizontal for label or footer