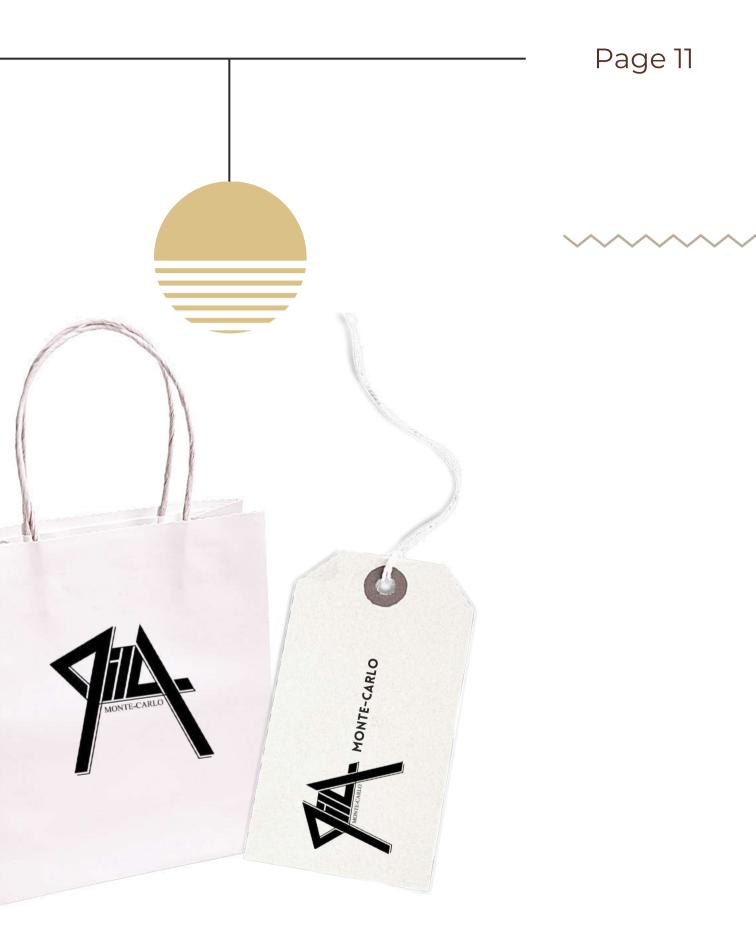

### LABELS

We have opted for simple white background labels with black print on recycled paper to participate in the sustainable movement.

### PACKAGING

We also opted for neutral packaging: White recycled paper bags with our black logo in the center. In large format in order to be able to easily transport our products (including our handbags).