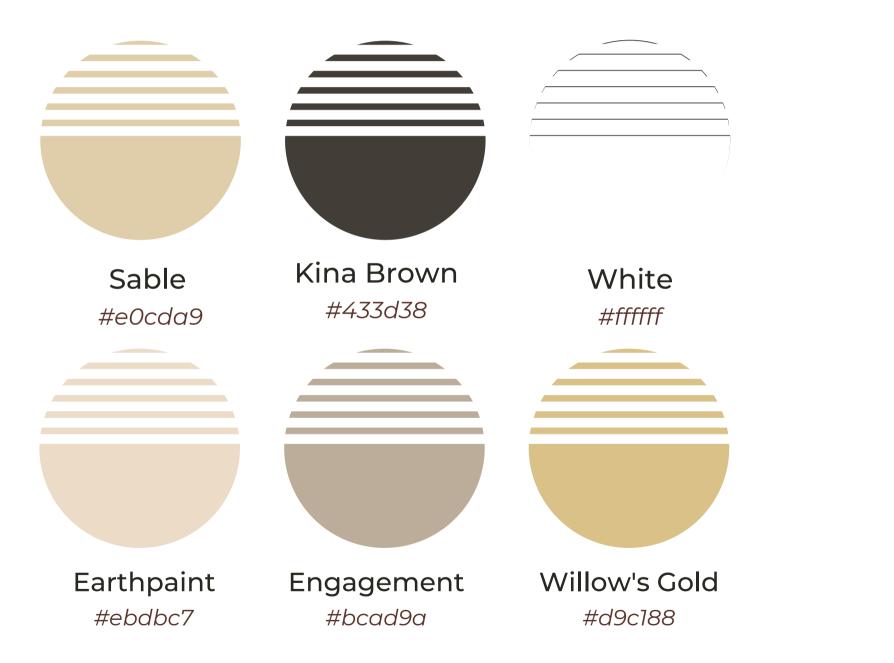

### COLORS PALETT

For its graphic charter, MILA has relied on the simplicity of hyper contrasting neutral colors such as black and white. She also uses soft, bright colors with gold undertones to remind the sun and sand of seaside resorts.

LC MONTE-CARLO

black on light background / white on dark background / small horizontal for label or footer